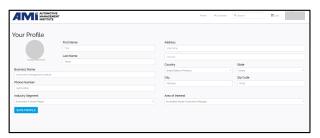

## How to sign up for an online course directly.

- 1. Go to www.amisignup.org
- Click on "Don't have an account" Sign Up.
- 3. Complete the "Create an Account" form.
- You will receive a confirmation email.
- 5. Confirm email
- 6. Complete "Your Profile".

  Be sure to complete

  "Industry Segment" &

  "Area of Interest".
- 7. Save Profile
- Use search function on your Home Page to find the specific course you are looking for.
- Once course description is on your screen, either "add to cart" to purchase or "launch" if already purchased.