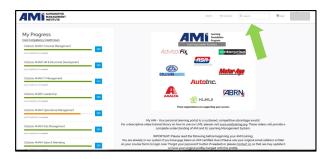

## How to sign up for an online course directly.

- 1. Go to www.amisignup.org
- Click on "Don't have an account" Sign Up.
- 3. Complete the "Create an Account" form.
- You will receive a confirmation email.
- 5. Confirm email
- 6. Complete "Your Profile".