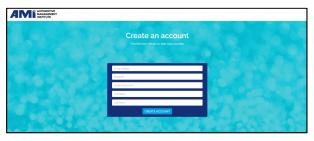

## How to sign up for an online course directly.

- 1. Go to www.amisignup.org
- Click on "Don't have an account" Sign Up.
- 3. Complete the "Create an Account" form.
- You will receive a confirmation email.
- 5. Confirm email
- 6. Complete "Your Profile".

For more information about AMi go to www.amionline.org

For more Information:

amionline.org 817-514-2929 supportingsuccess@amionline.org